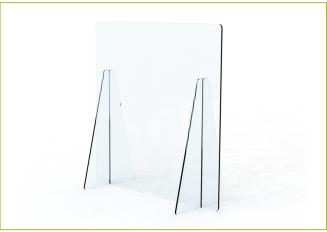

## **STANDARD SPECIFICATIONS**

- Interlocking Plexiglass Divider
- □ 1/4" Plexiglass
- □ 23.5" Height
- □ 9.375"x24" Base

# **BSI-SDP-D-24**

**Portable Plexiglass Table Partition** 

SDP-D-24

SDP-D-PT-24