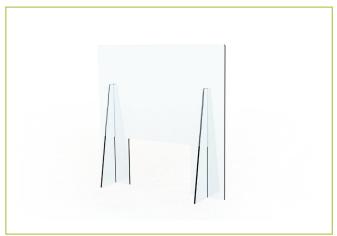

### **GUARD FEATURES**

- □ Solid/Full Service (Standard. Model #BSI-SDP-D-24.)
- □ Pass Through (Model #SDP-D-PT-24. Cutout height = 8".)