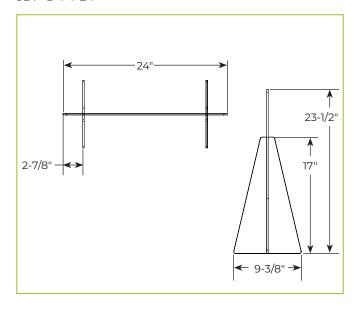

## **STANDARD SPECIFICATIONS**

- Interlocking Plexiglass Divider
- □ 1/4" Plexiglass
- □ 23.5" Height
- □ 9.375"x24" Base